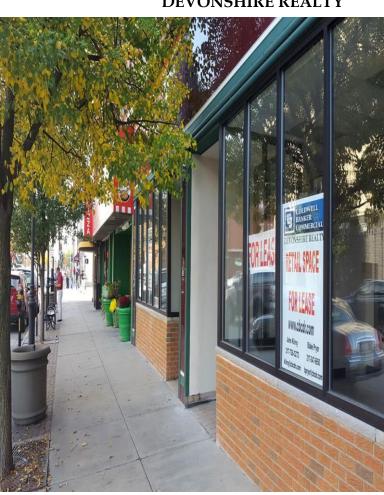

### **PROPERTY OVERVIEW**

This excellent retail property is located in a prime downtown location on the corner of 5th St. and Monroe. This location is next to a successful operating business with a steady and solid customer base. 416 E. Monroe offers 1,000 SF and consists of an open retail layout, a kitchen and wash area, and a room that was used as a freezer/cooler but could also be storage. 420 E Monroe offers 1,200 SF and also has an open retail layout, ready for your build out.

#### FOR MORE DETAILS CONTACT:

BLAKE PRYOR | bpryor@cbcdr.com

**DETAILS** 

**Direct** 217-726-3272

**AVAILABLE SF:** 416: 1,000 sqft 420: 1,200 sqft **BASE LEASE RATE:** \$11-\$12 / SF **LEASE TYPE: Modified Gross** 