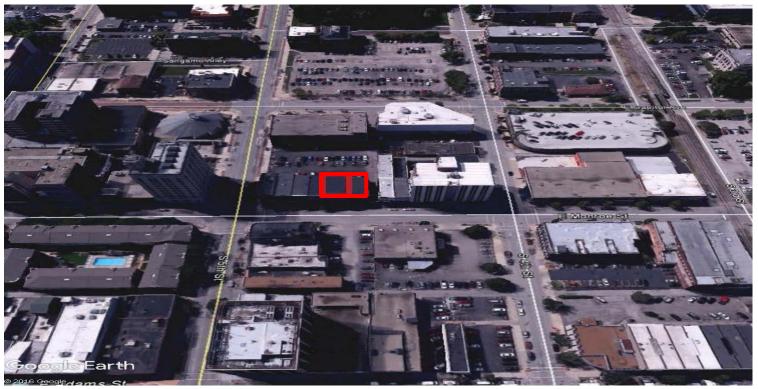

**ZONING:** S-3

TRAFFIC COUNTS: 5<sup>th</sup> St. - 10,000 VPD Monroe - 4,500 VPD

AREA DESCRIPTION: These spaces are located in downtown Springfield, across from the post office and surrounded by office buildings and restaurants. Near the busy intersection of 5th and Monroe, the area consists of a large amount of both vehicular and pedestrian traffic; 5th street boasts 10,000 vehicles per day and Monroe 4,500 vehicles per day. The property is surrounded by national retail brands, such as Jimmy John's and Cold Stone Creamery, and local retailers, like Gallina Pizza.