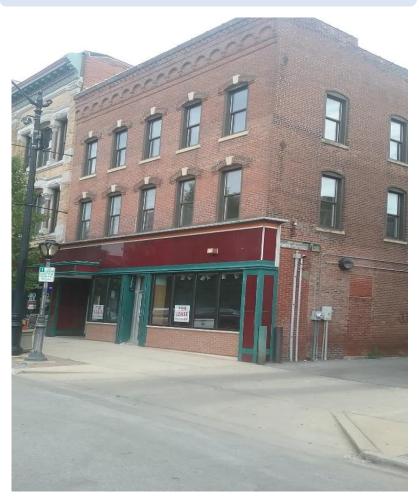

### **PROPERTY OVERVIEW**

This excellent retail property is located in a prime downtown location on the corner of 5th St. and Monroe. This location is next to a successful operating business with a steady and solid customer base. 416 E. Monroe offers 1,000 SF and consists of an open retail layout, a kitchen and wash area, and a room that was used as a freezer/cooler but could also be storage. 420 E Monroe offers 1,200 SF and also has an open retail layout, ready for your build out.

# FOR LEASE

416 & 420 E Monroe, Springfield, IL 62701